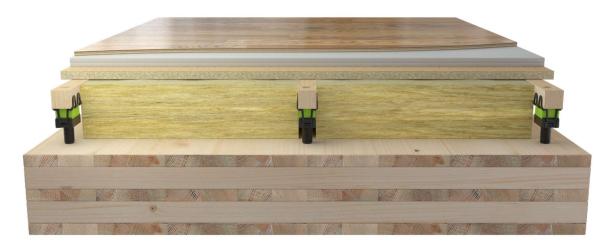

## System information

S-8000W is a system consisting of a special, wooden LVL beam, support blocks with dampening elements for sound insulation, level adjustment screws and concrete anchors/screws. The girders are delivered pre-cut to the correct lengths for each project, labelled with the room name and length measurements. Support blocks and dampening elements are pre-assembled at our factory. The girders can also be delivered in full lengths (2600/3800mm) by agreement.

S-8000W can be combined with dampening element ROT, 6mm, 12mm and Granab's various 25mm elements.

## Distances and floor finishes

The standard distance between the attachments in the girders to the slab is c/c 600mm.

The standard distance between the girders is c/c 400mm to the second girder, then c/c 600mm, but this depends on the floor finish to be used. For example, for terrazzo, tiles and/or floating screed the distance between girders is c/c 300mm.