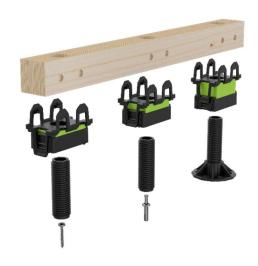

## System information

S-8000W is a system consisting of a special, wooden LVL beam, support blocks with dampening elements for sound insulation, level adjustment screws and concrete anchors/screws. The girders are delivered pre-cut to the correct lengths for each project, labelled with the room name and length measurements. Support blocks and dampening elements are pre-assembled at our factory. The girders can also be delivered in full lengths (2600/3800mm) by agreement.

S-8000W can be combined with dampening element ROT, 6mm, 12mm and Granab's various 25mm elements.