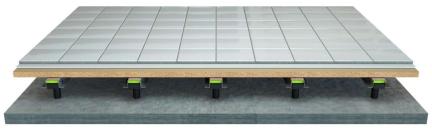

#### **Distances and floor finishes**

The standard distance between the attachments in the girders to the slab is c/c 600mm

The standard distance between the girders is c/c 400mm to the second girder, then c/c 600mm, but this depends on the floor finish to be used. For example, for terrazzo, tiles and/or floating screed the distance between girders is c/c 300mm.

### Accessories

S-3000N can be combined with cellular polypropylene sheets, which are placed on the girder's wings.