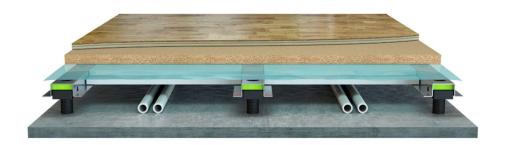

#### **Distances and floor finishes**

The standard distance between the attachments in the girders to the slab is c/c 600mm

The standard distance between the girders is c/c 400mm to the second girder, then c/c 600mm, but this depends on the floor finish to be used. For example, for terrazzo, tiles and/or floating screed the distance between girders is c/c 300mm.

### Accessories

S-3000N can be combined with cellular polypropylene sheets, which are placed on the girder's wings.