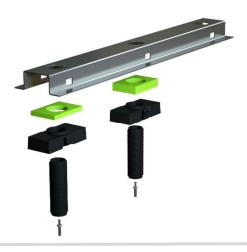

#### System information

S-3000N is an inorganic system consisting of galvanised floor profiles, support blocks with dampening elements for sound insulation, level adjustment screws and concrete anchors/screws.

The girders are delivered pre-cut to the correct lengths for each project, labelled with the room name and length measurements. Support blocks and dampening elements are pre-assembled at our factory.

The girders can also be delivered in full lengths (2600/3800mm) by agreement. S-3000N can be combined with dampening elements ROT, 6m and 12mm.